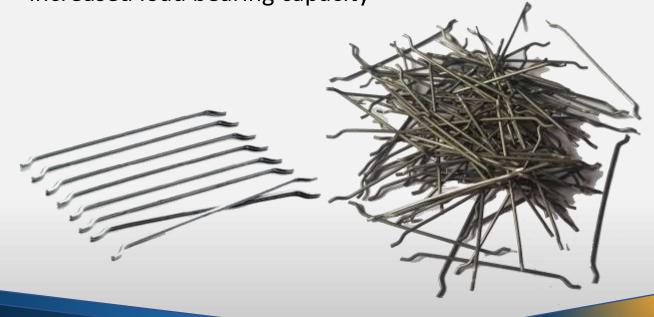

# ADJUTABLE PROPS ACROW SPAN

**STRONG** 

STURDY

**ECONOMICAL** 

Made of 60.3 mm OD and 48.3 mm OD MS Black pipe, ERW, ISI Marked

Size: Different Size to cover from 1m to 5.5m

Having exception load bearing capacity for its weight. Robust made with heavy design Size: Different size to cover from 2m to 5.5 m