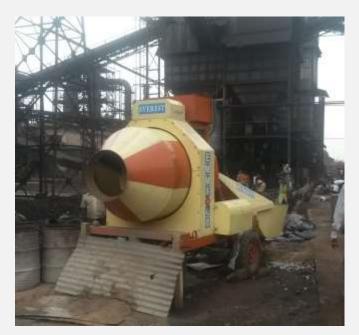

# **HYDRAULIC CONCRETE MIXER**

**STRONG STURDY EASY TO OPERATE** 

MODEL 10/7 SIMPLE MIXER

BATCH CAPACITY 280 LITRES

HOPPER TYPE HYDRAULIC HOPPER

POWER 6 HP ENGINE/ELECTRIC

# **CONCRETE MIXER**

**STRONG** 

**STURDY** 

MODEL 10/7 SIMPLE MIXER

BATCH CAPACITY 280 LITRES

HOPPER TYPE WITHOUT HOPPER

POWER 6 HP ENGINE/ELECTRIC