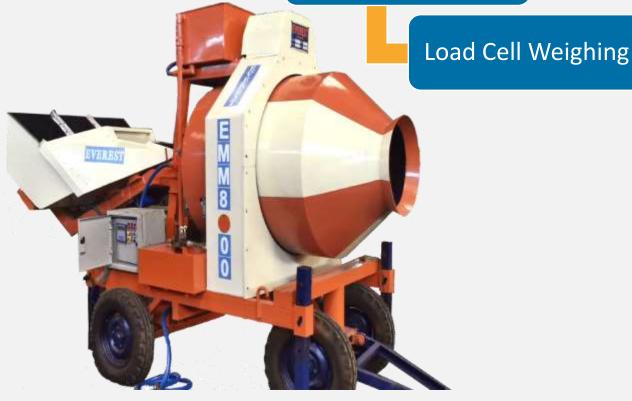

### MINI MOBILE BATCHING

**Digital Display** 

**Printing Facility** 

MODEL EMM 800

BATCH CAPACITY 600 LITRES

HOURLY PRODUCTION 9-11 CBM

POWER 10 HP ELECTRIC