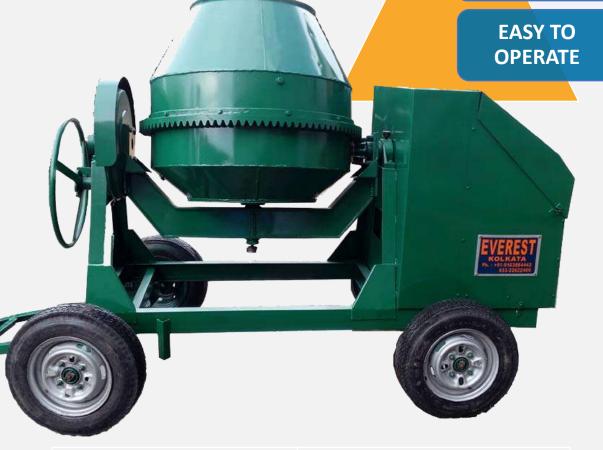

# **HYDRAULIC CONCRETE MIXER**

**STRONG STURDY EASY TO OPERATE** 

MODEL 10/7 SIMPLE MIXER

BATCH CAPACITY 280 LITRES

HOPPER TYPE HYDRAULIC HOPPER

POWER 6 HP ENGINE/ELECTRIC

# **CONCRETE MIXER**

**STRONG** 

**STURDY** 

MODEL 10/7 SIMPLE MIXER

BATCH CAPACITY 280 LITRES

HOPPER TYPE WITHOUT HOPPER

POWER 6 HP ENGINE/ELECTRIC