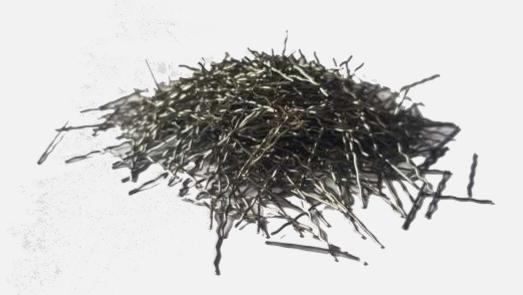

#### **STEEL FIBERS**

Steel Fiber reinforced concrete with SHAKTIMAN Steel Fibers gives concrete its high performance because the steel fibers are homogeneously distributed. Thus contributing to considerably increased load bearing capacity