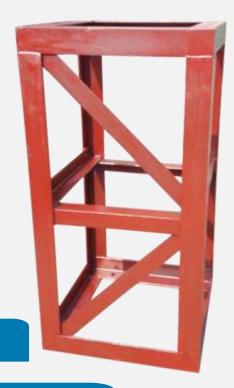

#### **ANGLE FRAMES**

Made as per specification or clients requirements from MS Angle of 50 X 50 X 6 or 65 X 65 X 6 with utmost care to provide strong support for the structure.

HEAVY WEIGHT CAPCITY **STURDY** 