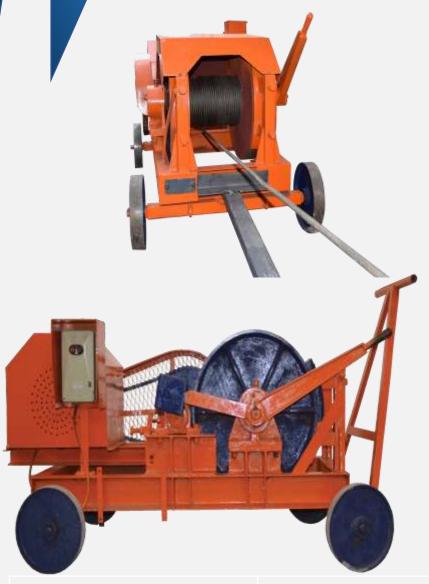

# **BUILDERS' HOIST**

MODEL
WINCH CAPACITY
POWER OPTION
MAST TYPE

**EBH** 

1, 1.5 & 2 TON

**ELECTRICAL & ENGINE** 

BOX TYPE OF MS
ANGLE