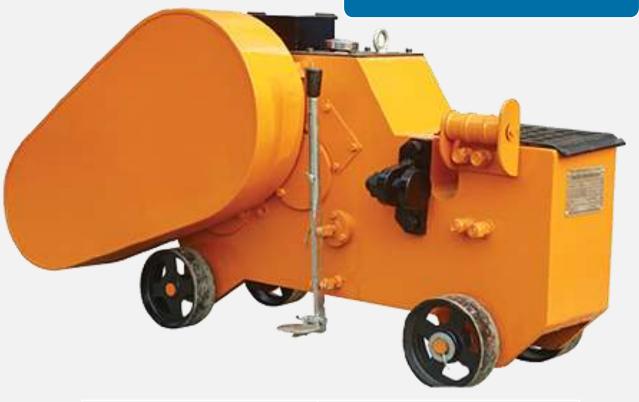

# TMT BAR CUTTING MACHINE

**FOOT & HAND PEDAL** 

**EASY TO OPERATE** 

| MODEL                | EBC               |
|----------------------|-------------------|
| <b>CUTTING SCOPE</b> | > 32MM & > 40 MM  |
| POWER                | 5 Hp MOTOR        |
| VOLTAGE              | 440V/ 3 pH/ 50 Hz |