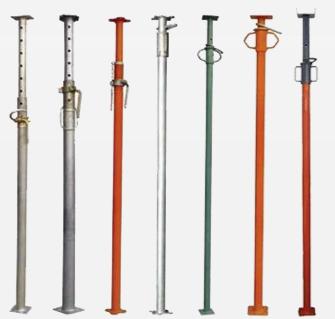

# ADJUTABLE PROPS ACROW SPAN

**STRONG** 

STURDY

**ECONOMICAL** 

Made of 60.3 mm OD and 48.3 mm OD MS Black pipe, ERW, ISI Marked

Size: Different Size to cover from 1m to 5.5m

Having exception load bearing capacity for its weight. Robust made with heavy design Size: Different size to cover from 2m to 5.5 m