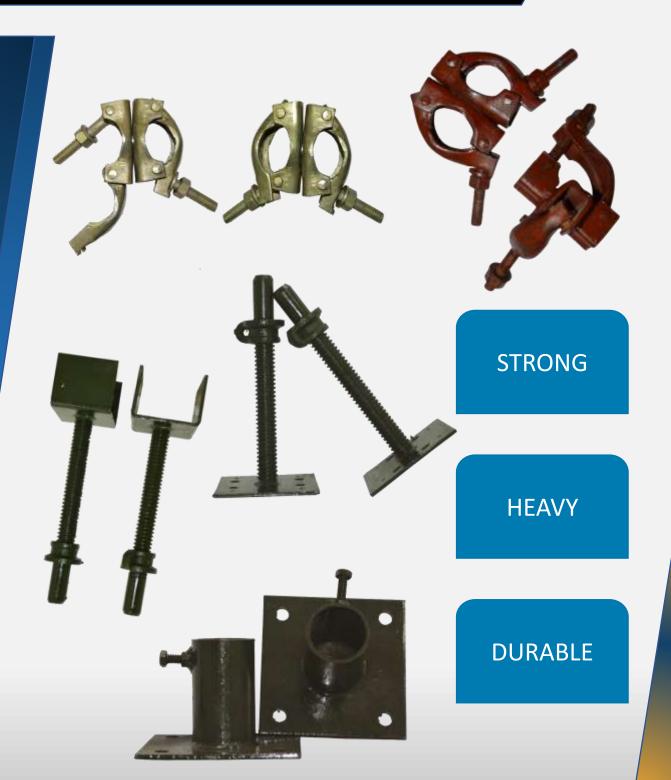

E



# ADJUTABLE PROPS ACROW SPAN



**STRONG** 

STURDY

**ECONOMICAL** 

Made of 60.3 mm OD and 48.3 mm OD MS Black pipe, ERW, ISI Marked

Size: Different Size to cover from 1m to 5.5m



Having exception load bearing capacity for its weight. Robust made with heavy design Size: Different size to cover from 2m to 5.5 m



### **CUP LOCK SYSTEMS**



**EASY TO ERECT** 

EASY HANDLING

MULTI-PURPOSE

Made of 48.3 mm (40mm NB) MS Pipe fitted with accessories and is modular scaffolding for quick fastening in Vertical as well as Horizontal manner.

Sizes Available: Can be made in tailor – made sizes.





#### **WALKWAY PLATFORM**



MS Platform are made with 25 X 25 mm Square Pipes. Sizes available as per required. Also can be provided with Hook at both the ends.





# **CLAMPS AND JACKS**





#### **ANGLE FRAMES**

Made as per specification or clients requirements from MS Angle of 50 X 50 X 6 or 65 X 65 X 6 with utmost care to provide strong support for the structure.



HEAVY WEIGHT CAPCITY **STURDY** 

STRONG HOLD





# **SHUTTERING & HAUNCH PLATE**



We specialise in manufacturing tailor – made shuttering plates for our clients providing the right quantity, quality at the most competitive prices.





# SPECIAL SHUTTERING PLATE





# SPECIAL SHUTTERING PLATES





is our main forte. Our team provides complete solution including calculation, designing and fabrication

YOUR DESIGN = OUR PRODUCTION



#### **SAFETY ITEMS**





We provide wide range of items required for safety at the site conditions. . Most of the items are readily available with us. Our Quality is Guar