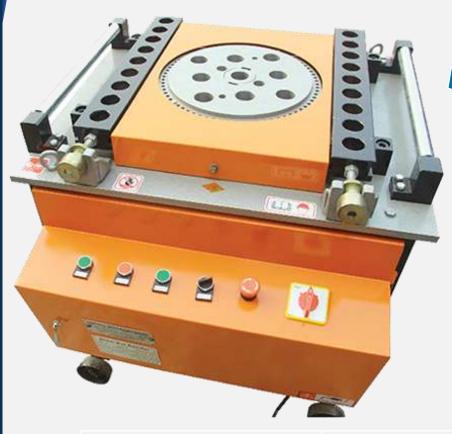

# TMT BAR BENDING MACHINE

AUTO OPERATION

| MODEL         | EBB               |
|---------------|-------------------|
| BENDING SCOPE | > 32MM & > 40 MM  |
| POWER         | 5 Hp BRAKE MOTOR  |
| VOLTAGE       | 440V/ 3 pH/ 50 Hz |