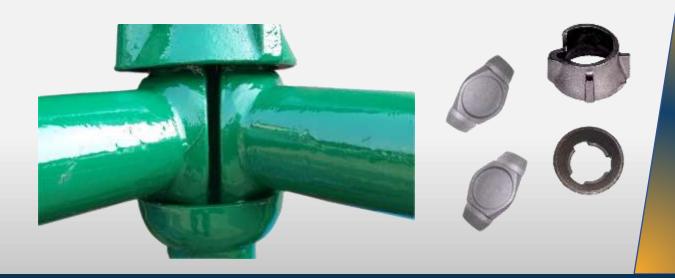

OLTAGE              | 440V/ 3 pH/ 50 Hz |



EVEREST

# **BUILDERS' HOIST**



MODEL
WINCH CAPACITY
POWER OPTION
MAST TYPE

**EBH** 

1, 1.5 & 2 TON

**ELECTRICAL & ENGINE** 

BOX TYPE OF MS
ANGLE



# ADJUTABLE PROPS ACROW SPAN



**STRONG** 

STURDY

**ECONOMICAL** 

Made of 60.3 mm OD and 48.3 mm OD MS Black pipe, ERW, ISI Marked

Size: Different Size to cover from 1m to 5.5m



Having exception load bearing capacity for its weight. Robust made with heavy design Size: Different size to cover from 2m to 5.5 m



### **CUP LOCK SYSTEMS**



**EASY TO ERECT** 

EASY HANDLING

MULTI-PURPOSE

Made of 48.3 mm (40mm NB) MS Pipe fitted with accessories and is modular scaffolding for quick fastening in Vertical as well as Horizontal manner.

Sizes Available: Can be made in tailor – made sizes.





#### **WALKWAY PLATFORM**



MS Platform are made with 25 X 25 mm Square Pipes. Sizes available as per required. Also can be provided with Hook at both the ends.





# **CLAMPS AND JACKS**





#### **ANGLE FRAMES**

Made as per specification or clients requirements from MS Angle of 50 X 50 X 6 or 65 X 65 X 6 with utmost care to provide strong support for the structure.



HEAVY WEIGHT CAPCITY **STURDY** 

STRONG HOLD





# **SHUTTERING & HAUNCH PLATE**



We specialise in manufacturing tailor – made shuttering plates for our clients providing the right quantity, quality at the most competitive prices.





# SPECIAL SHUTTERING PLATE





# SPECIAL SHUTTERING PLATES





is our main forte. Our team provides complete solution including calculation, designing and fabrication

YOUR DESI