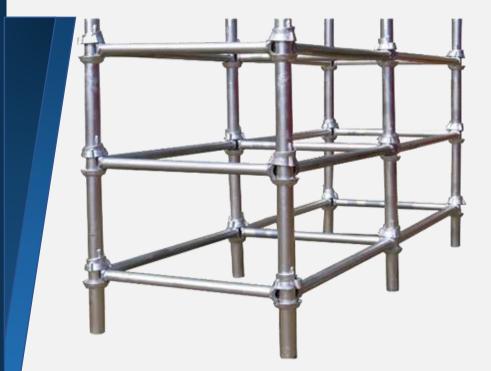

### **CUP LOCK SYSTEMS**

**EASY TO ERECT** 

EASY HANDLING

MULTI-PURPOSE

Made of 48.3 mm (40mm NB) MS Pipe fitted with accessories and is modular scaffolding for quick fastening in Vertical as well as Horizontal manner.

Sizes Available: Can be made in tailor – made sizes.