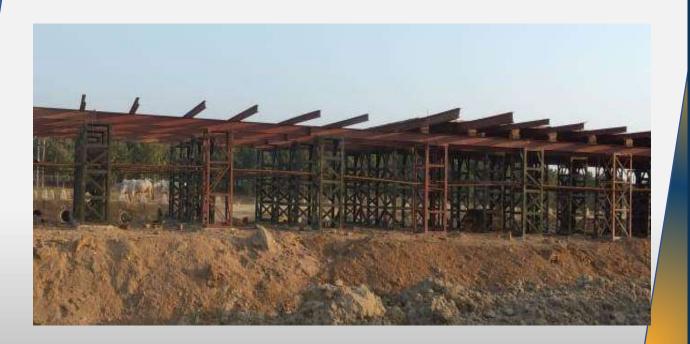

its weight. Robust made with heavy design Size: Different size to cover from 2m to 5.5 m



### **CUP LOCK SYSTEMS**



**EASY TO ERECT** 

EASY HANDLING

MULTI-PURPOSE

Made of 48.3 mm (40mm NB) MS Pipe fitted with accessories and is modular scaffolding for quick fastening in Vertical as well as Horizontal manner.

Sizes Available: Can be made in tailor – made sizes.





#### **WALKWAY PLATFORM**



MS Platform are made with 25 X 25 mm Square Pipes. Sizes available as per required. Also can be provided with Hook at both the ends.





# **CLAMPS AND JACKS**





#### **ANGLE FRAMES**

Made as per specification or clients requirements from MS Angle of 50 X 50 X 6 or 65 X 65 X 6 with utmost care to provide strong support for the structure.



HEAVY WEIGHT CAPCITY **STURDY** 

STRONG HOLD





# **SHUTTERING & HAUNCH PLATE**



We specialise in manufacturing tailor – made shuttering plates for our clients providing the right quantity, quality at the most competitive prices.





# SPECIAL SHUTTERING PLATE





# SPECIAL SHUTTERING PLATES





is our main forte. Our team provides complete solution including calculation, designing and fabrication

YOUR DESIGN = OUR PRODUCTION



#### **SAFETY ITEMS**





We provide wide range of items required for safety at the site conditions. . Most of the items are readily available with us. Our Quality is Guaranteed and Certified.







### **LABORATORY ITEMS**

We provide wide range of items required in construction laboratory set up. Most of the items are readily available with us. Our Quality is guaranteed and Certified.







#### *