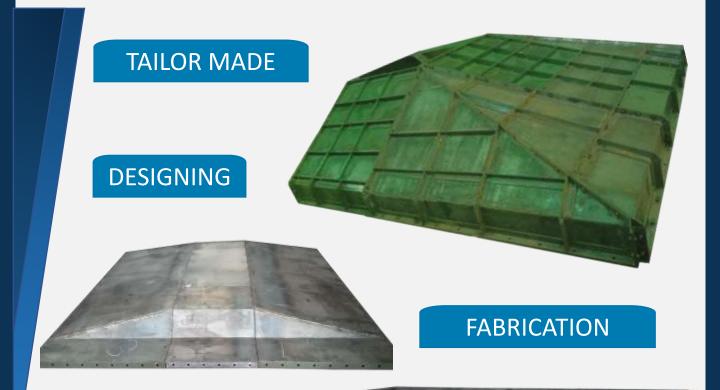

# **SHUTTERING & HAUNCH PLATE**

We specialise in manufacturing tailor – made shuttering plates for our clients providing the right quantity, quality at the most competitive prices.

# SPECIAL SHUTTERING PLATES

is our main forte. Our team provides complete solution including calculation, designing and fabrication

YOUR DESIGN = OUR PRODUCTION