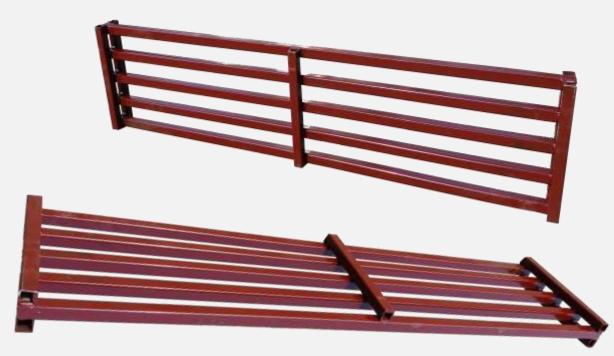

### **CUP LOCK SYSTEMS**

**EASY TO ERECT** 

EASY HANDLING

MULTI-PURPOSE

Made of 48.3 mm (40mm NB) MS Pipe fitted with accessories and is modular scaffolding for quick fastening in Vertical as well as Horizontal manner.

Sizes Available: Can be made in tailor – made sizes.

#### **WALKWAY PLATFORM**

MS Platform are made with 25 X 25 mm Square Pipes. Sizes available as per required. Also can be provided with Hook at both the ends.